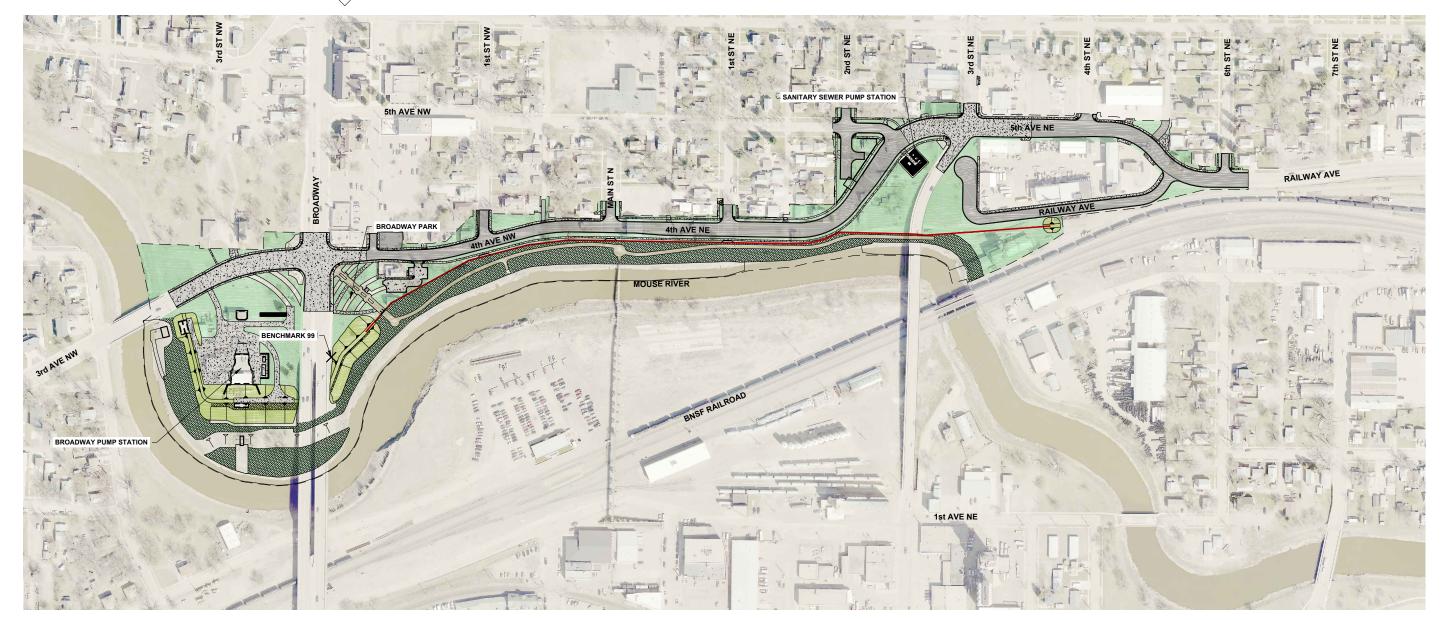

## ISSUED FOR CONSTRUCTION

|     | MOUSE RIVER - PHASE MI-1          | ENG. PROJECT No.   |          |  |  |
|-----|-----------------------------------|--------------------|----------|--|--|
|     |                                   | 8313-010           |          |  |  |
|     | ENHANCED FLOOD PROTECTION PROJECT | CLIENT PROJECT No. |          |  |  |
| ן ט | GENERAL PLAN                      | 3529.1             |          |  |  |
|     | GENERAL FLAN                      | DWG. No.           | REV. No. |  |  |
|     |                                   | G-106              | C-0      |  |  |